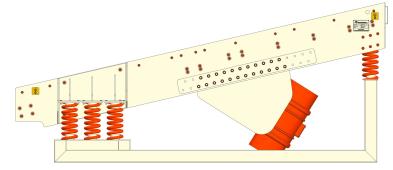

## Vibratory Grizzly Feeder 1200x4000

### Salient Features

- Large Stroke High Agitation Motion Results In A High Capacity Feeder With Superior Grizzly Separation
- Long Life Vibro Motor
- Exposed Areas Are Covered With Replaceable
  Wear Liners
- Quick And Easy Replaceable Grizzly Bar

## **Technical Detail**

- Model Name: VGF 1240
- Feed Opening (Width mm x Breath mm): 1200 X 4000
- Maximum Feed Size (mm) : 600
- Type of Vibrator : Linear Dual Electrical Vibratory Motors
- Feeder Pulley RPM : 600 900
- Throughput Capacity (TPH) : 300\*
- Required Power (KW / HP) : 7.4 (3.7 x 2) / 10 (5 x 2)