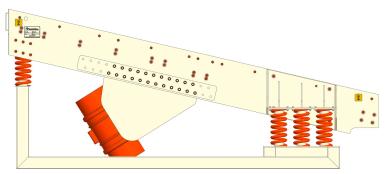

## Vibratory Grizzly Feeder 1200x4000

### Salient Features

- Large Stroke High Agitation Motion Results In A High Capacity Feeder With Superior Grizzly Separation
- Long Life Vibro Motor
- Exposed Areas Are Covered With Replaceable
  Wear Liners
- Quick And Easy Replaceable Grizzly Bar

## **Technical Detail**

- Model Name: VGF 1240
- Feed Opening (Width mm x Breath mm): 1200 X 4000
- Maximum Feed Size (mm) : 600
- Type of Vibrator : Linear Dual Electrical Vibratory Motors
- Feeder Pulley RPM : 600 900
- Throughput Capacity (TPH) : 300\*
- Required Power (KW / HP) : 7.4 (3.7 x 2) / 10 (5 x 2)

1-VGF1240-00-00-001 VIBRATORY GRIZZLY FEEDER 1200X4000