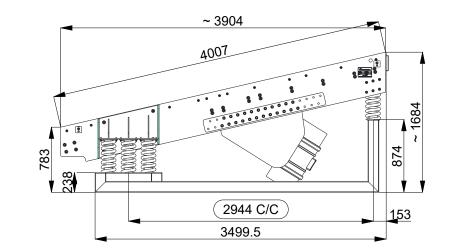

# **General Arrangement Drawing**

#### Note:- All Dimensions are in MM

| TECHNICAL DATA           |                            |
|--------------------------|----------------------------|
| Model Name               | VGF 1240                   |
| Feed Opening (mm x mm)   | 1200 X 4000                |
| Maximum Feed Size (mm)   | 600                        |
| Required Power (KW / HP) | 7.4 (3.7 x 2) / 10 (5 x 2) |