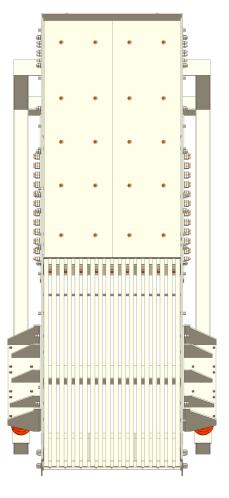

## Vibratory Grizzly Feeder 1200x4000





### Salient Features

- Large Stroke High Agitation Motion Results In A High Capacity Feeder With Superior Grizzly Separation
- Long Life Vibro Motor
- Exposed Areas Are Covered With Replaceable
  Wear Liners
- Quick And Easy Replaceable Grizzly Bar

## **Technical Detail**

- Model Name: VGF 1240
- Feed Opening (Width mm x Breath mm): 1200 X 4000
- Maximum Feed Size (mm) : 600
- Type of Vibrator : Linear Dual Electrical Vibratory Motors
- Feeder Pulley RPM : 600 900
- Throughput Capacity (TPH) : 300\*
- Required Power (KW / HP) : 7.4 (3.7 x 2) / 10 (5 x 2)





#### Note:

Mentioned Sizes Are Standard Sizes, User Required Customized Size Can Be Made Based On Requirement.

The Capacity Indicated Is Maximum Feeding Capacity Based On Continuous Regulated Fresh Feed Of Clean,

Normal Hardne