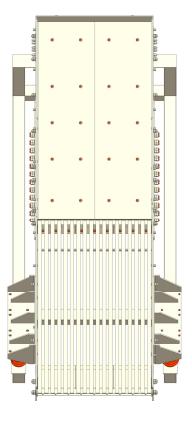

# **General Arrangement Drawing**

#### Note:- All Dimensions are in MM

| TECHNICAL DATA           |                            |
|--------------------------|----------------------------|
| Model Name               | VGF 1240                   |
| Feed Opening (mm x mm)   | 1200 X 4000                |
| Maximum Feed Size (mm)   | 600                        |
| Required Power (KW / HP) | 7.4 (3.7 x 2) / 10 (5 x 2) |