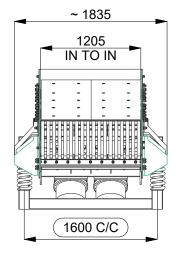

# **General Arrangement Drawing**

#### Note:- All Dimensions are in MM

| TECHNICAL DATA           |                            |
|--------------------------|----------------------------|
| Model Name               | VGF 1240                   |
| Feed Opening (mm x mm)   | 1200 X 4000                |
| Maximum Feed Size (mm)   | 600                        |
| Required Power (KW / HP) | 7.4 (3.7 x 2) / 10 (5 x 2) |