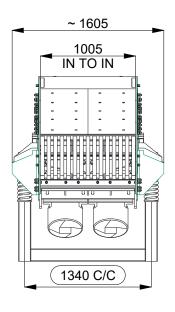

## 1-VGF1040-00-002 VIBRATORY GRIZZLY FEEDER 1000X4000

# **General Arrangement Drawing**

Note:- All Dimensions are in MM

| TECHNICAL DATA           |                            |
|--------------------------|----------------------------|
| Model Name               | VGF 1040                   |
| Feed Opening (mm x mm)   | 1000 x 4000                |
| Maximum Feed Size (mm)   | 500                        |
| Required Power (KW / HP) | 7.4 (3.7 x 2) / 10 (5 x 2) |