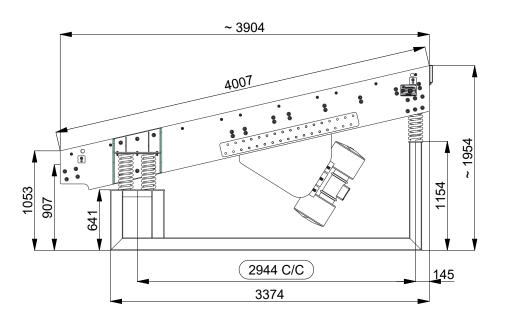

## 1-VGF1040-00-002 VIBRATORY GRIZZLY FEEDER 1000X4000

# **General Arrangement Drawing**

Note:- All Dimensions are in MM

| TECHNICAL DATA           |                            |
|--------------------------|----------------------------|
| Model Name               | VGF 1040                   |
| Feed Opening (mm x mm)   | 1000 x 4000                |
| Maximum Feed Size (mm)   | 500                        |
| Required Power (KW / HP) | 7.4 (3.7 x 2) / 10 (5 x 2) |