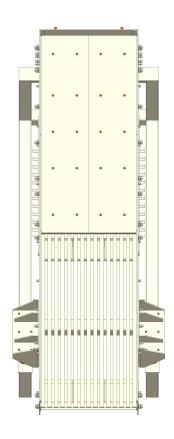

# Vibratory Grizzly Feeder 1000x4000

## **Technical Detail**

- Model Name: VGF 1040
- Feed Opening (Width mm x Breath mm): 1000 X 4000
- Maximum Feed Size (mm): 500
- Type of Vibrator: Linear Dual Electrical **Vibratory Motors**
- Capacity (TPH): 150\*
- Required Power (KW / HP): 7.4 (3.7 x 2) / 10 (5 x 2)

# **General Arrangement Drawing**

Note:- All Dimensions are in MM

| TECHNICAL DATA           |                            |
|--------------------------|----------------------------|
| Model Name               | VGF 1040                   |
| Feed Opening (mm x mm)   | 1000 x 4000                |
| Maximum Feed Size (mm)   | 500                        |
| Required Power (KW / HP) | 7.4 (3.7 x 2) / 10 (5 x 2) |