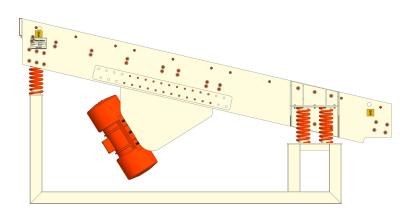

# Vibratory Grizzly Feeder 1000x4000

## **Technical Detail**

- Model Name: VGF 1040
- Feed Opening (Width mm x Breath mm): 1000 X 4000
- Maximum Feed Size (mm): 500
- Type of Vibrator: Linear Dual Electrical **Vibratory Motors**
- Capacity (TPH): 150\*
- Required Power (KW / HP): 7.4 (3.7 x 2) / 10 (5 x 2)

# **General Arrangement Drawing**

Note:- All Dimensions are in MM

| TECHNICAL DATA           |                            |
|--------------------------|----------------------------|
| Model Name               | VGF 1040                   |
| Feed Opening (mm x mm)   | 1000 x 4000                |
| Maximum Feed Size (mm)   | 500                        |
| Required Power (KW / HP) | 7.4 (3.7 x 2) / 10 (5 x 2) |