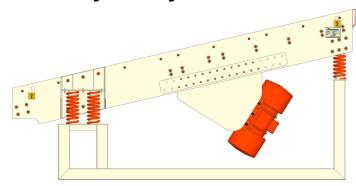

# Vibratory Grizzly Feeder 1000x4000

# **Salient Features**

- Large Stroke High Agitation Motion Results In A High Capacity Feeder With Superior Grizzly Separation
- Long Life Vibro Motor
- **Exposed Areas Are Covered With Replaceable** Wear Liners
- Quick And Easy Replaceable Grizzly Bar

## **Technical Detail**

- Model Name: VGF 1040
- Feed Opening (Width mm x Breath mm): 1000 X 4000
- Maximum Feed Size (mm): 500
- Type of Vibrator: Linear Dual Electrical **Vibratory Motors**
- Capacity (TPH): 150\*
- Required Power (KW / HP): 7.4 (3.7 x 2) / 10 (5 x 2)