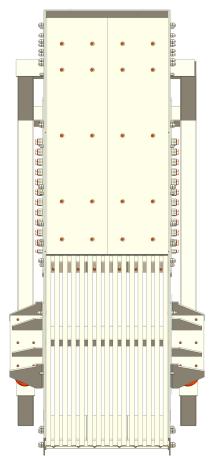

## Vibratory Grizzly Feeder 1000x3600

#### Salient Features

- Large Stroke High Agitation Motion Results In A High Capacity Feeder With Superior Grizzly Separation
- Long Life Vibro Motor
- **Exposed Areas Are Covered With Replaceable** Wear Liners
- Quick And Easy Replaceable Grizzly Bar