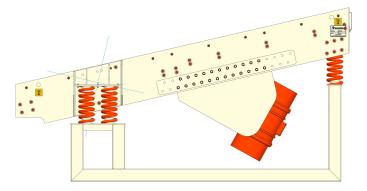

## Vibratory Grizzly Feeder 1000x3600

#### Salient Features

- Large Stroke High Agitation Motion Results In A High Capacity Feeder With Superior Grizzly Separation
- Long Life Vibro Motor
- **Exposed Areas Are Covered With Replaceable** Wear Liners
- Quick And Easy Replaceable Grizzly Bar

### **Technical Detail**

- Model Name: VGF 1036
- Feed Opening (Width mm x Breath mm): 1000 X 3600
- Maximum Feed Size (mm): 500
- Type of Vibrator: Linear Dual Electrical Vibratory Motors
- Throughput Capacity (TPH): 150\*
- Required Power (KW / HP): 7.4 (3.7 x 2) / 10 (5 x 2)