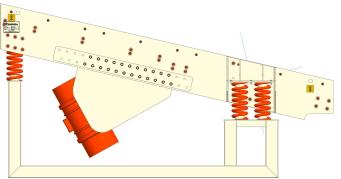

## Vibratory Grizzly Feeder 1000x3600

### **Technical Detail**

- Model Name: VGF 1036
- Feed Opening (Width mm x Breath mm): 1000 X 3600
- Maximum Feed Size (mm): 500
- Type of Vibrator: Linear Dual Electrical Vibratory Motors
- Throughput Capacity (TPH): 150\*
- Required Power (KW / HP): 7.4 (3.7 x 2) / 10 (5 x 2)

E-mail: maxwelldapatel@gmail.com , dapatel@maxwellcrushtech.com

1-VGF1036-00-00-001 VIBRATORY GRIZZLY FEEDER 1000X3600