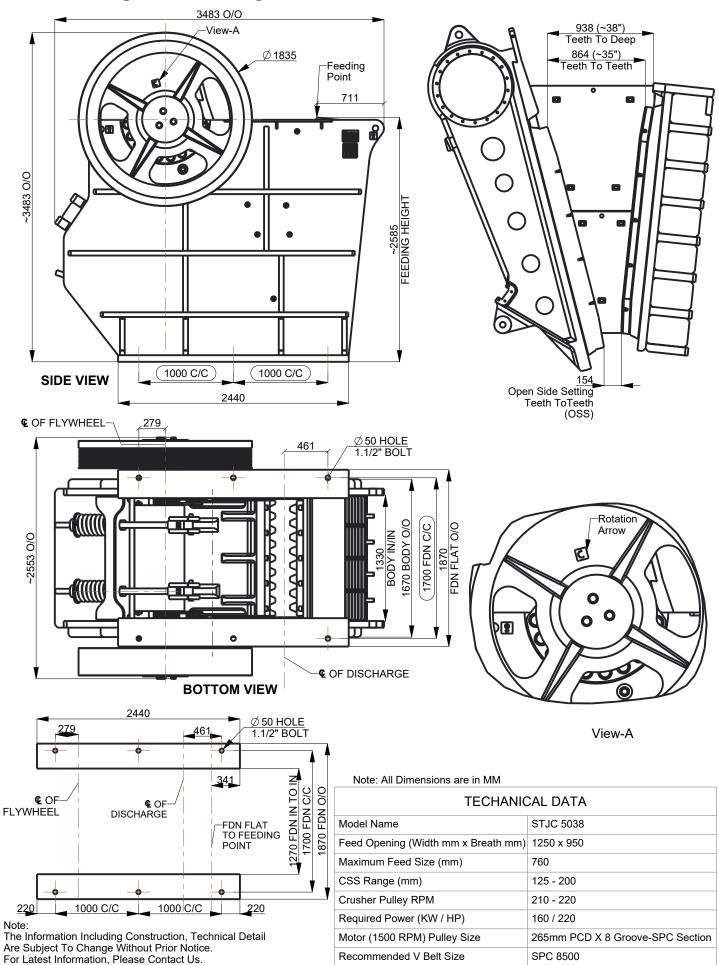

## **General Arrangement Drawing**

#### **Technical Detail**

- Model Name: STJC 5038
- Feed Opening (Width mm x Breath mm): 1250 x 950 (Breath: Measured tip to trough)
- Maximum Feed Size (mm): 760
- CSS Range (mm): 125 200
- Throughput Capacity (TPH): 180 300
- Crusher Pulley RPM: 210 220
- Required Power (KW / HP): 160 / 220