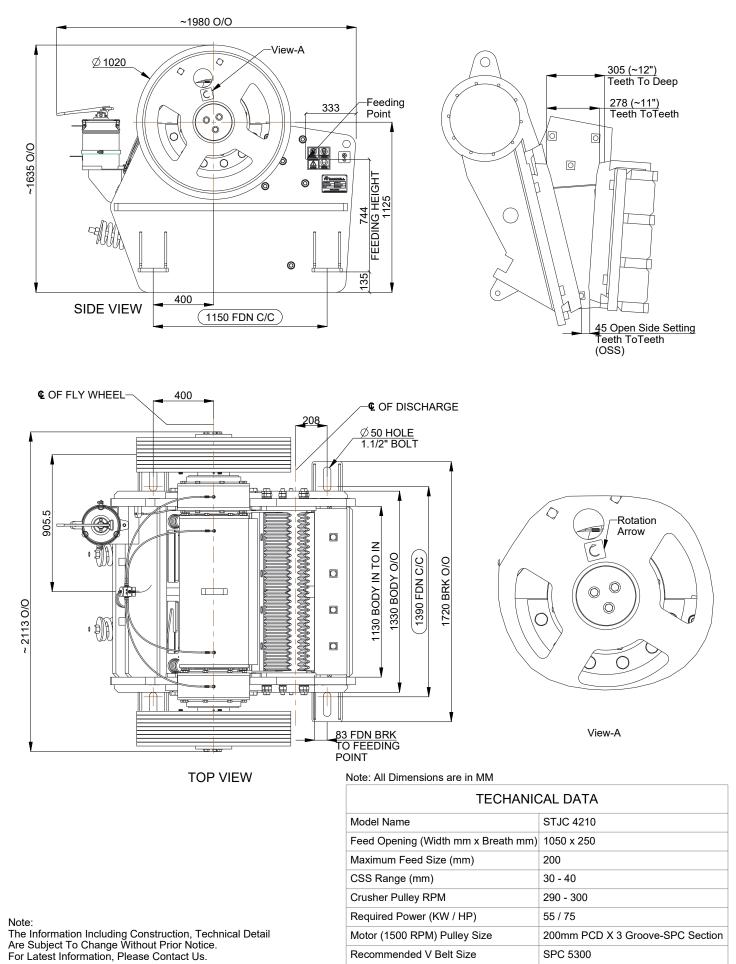

## **Technical Detail**

- Model Name : STJC 4210
- Feed Opening (Width mm x Breath mm) : 1050 x 250 (Breath : Measured tip to tip)
- Maximum Feed Size (mm) : 200
- CSS Range (mm) : 30 40
- Throughput Capacity (TPH) : 50 65
- Crusher Pulley RPM : 290 300
- Required Power (KW / HP) : 55 / 75

## **General Arrangement Drawing**

Rev.:R0

Website:www.maxwellcrushtech.com