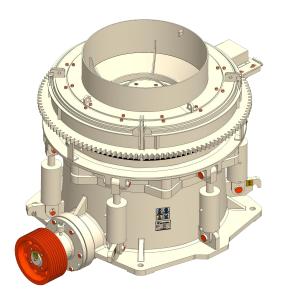

## Cone Crusher SC 1300

#### Salient Features

- Proven Design (Symons Technology)
- Most Efficient & Economical Production
- **Roughed Construction**
- Advanced Lubrication System With Full Safety
- Advanced Hydraulics for CSS Adjustment, Cavity Cleaning
- Specialized Material Bronze Bush Bearings for Heavy Load & Durable Performance
- Fast Maintenance Due to Easy Parts Assembly from Top
- Tramp Release with Advance Hydrau-Pnumatic function (Hydraulic Cylinder With Accumulator)