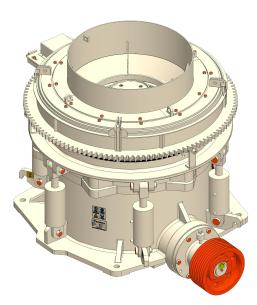

## Cone Crusher SC 1300

#### Salient Features

- Proven Design (Symons Technology)
- Most Efficient & Economical Production
- **Roughed Construction**
- Advanced Lubrication System With Full Safety
- Advanced Hydraulics for CSS Adjustment, Cavity Cleaning
- Specialized Material Bronze Bush Bearings for Heavy Load & Durable Performance
- Fast Maintenance Due to Easy Parts Assembly from Top
- Tramp Release with Advance Hydrau-Pnumatic function (Hydraulic Cylinder With Accumulator)