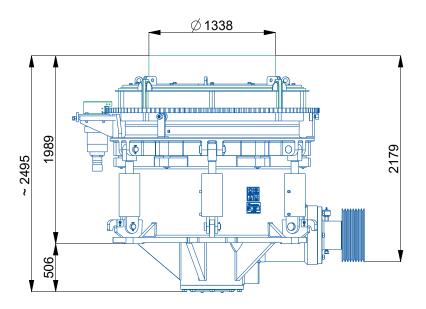

# **General Arrangement Drawing**

**DETAIL VIEW B** 

The information including construction,tecnical detail are subject to change without prior notice. For latest information, please contact us.

| Note. All Differisions are in wiw |                                   |
|-----------------------------------|-----------------------------------|
| TECHANICAL DATA                   |                                   |
| Model Name                        | CONE SC 1300                      |
| Cone Diameter (mm)                | 1300                              |
| Maximum Feed Size (mm)            | 210                               |
| CSS Range (mm)                    | 16 - 51                           |
| Crusher Pulley RPM                | 625                               |
| Required Power (KW / HP)          | 200 / 270                         |
| Motor (1500 RPM) Pulley Size      | 236mm PCD X 8 Groove - 8V Section |
| Recommended V Belt Size           | 8V1320                            |

### **Technical Detail**

Model Name: CONE SC 1300

Cone Diameter (mm): 1300

Maximum Feed Size (mm): 210

CSS Range (mm): 16 - 51

Throughput Capacity (TPH): 110 - 355

Crusher Pulley RPM: 625

Required Power (KW / HP) : 200 / 270