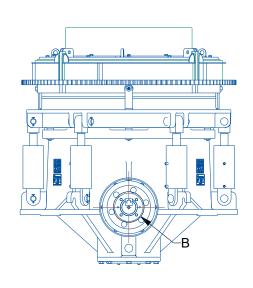

# **General Arrangement Drawing**

**DETAIL VIEW B** 

The information including construction,tecnical detail are subject to change without prior notice. For latest information, please contact us.

| Note. All Differisions are in wiw |                                   |
|-----------------------------------|-----------------------------------|
| TECHANICAL DATA                   |                                   |
| Model Name                        | CONE SC 1300                      |
| Cone Diameter (mm)                | 1300                              |
| Maximum Feed Size (mm)            | 210                               |
| CSS Range (mm)                    | 16 - 51                           |
| Crusher Pulley RPM                | 625                               |
| Required Power (KW / HP)          | 200 / 270                         |
| Motor (1500 RPM) Pulley Size      | 236mm PCD X 8 Groove - 8V Section |
| Recommended V Belt Size           | 8V1320                            |