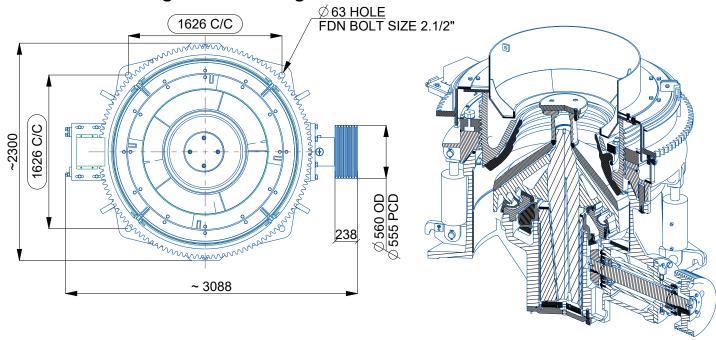

# **General Arrangement Drawing**

**DETAIL VIEW B** 

The information including construction,tecnical detail are subject to change without prior notice. For latest information, please contact us.

| Note. All Differisions are in wiw |                                   |
|-----------------------------------|-----------------------------------|
| TECHANICAL DATA                   |                                   |
| Model Name                        | CONE SC 1300                      |
| Cone Diameter (mm)                | 1300                              |
| Maximum Feed Size (mm)            | 210                               |
| CSS Range (mm)                    | 16 - 51                           |
| Crusher Pulley RPM                | 625                               |
| Required Power (KW / HP)          | 200 / 270                         |
| Motor (1500 RPM) Pulley Size      | 236mm PCD X 8 Groove - 8V Section |
| Recommended V Belt Size           | 8V1320                            |

### **Technical Detail**

Model Name: CONE SC 1300

Cone Diameter (mm): 1300

Maximum Feed Size (mm): 210

CSS Range (mm): 16 - 51

Throughput Capacity (TPH): 110 - 355

Crusher Pulley RPM: 625

Required Power (KW / HP) : 200 / 270