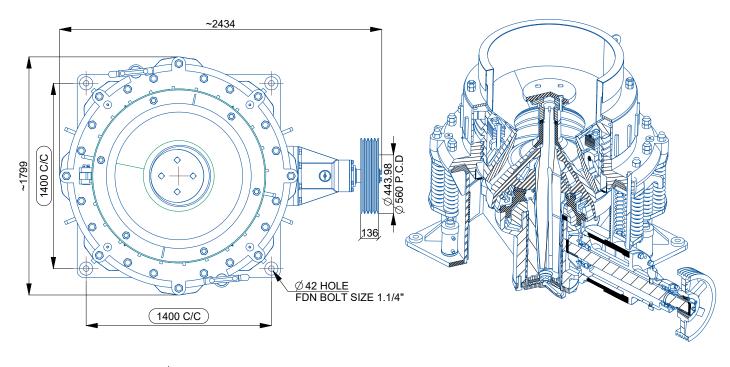

# **General Arrangement Drawing**

Note: The Information Including Construction, Technical Detail Are Subject To Change Without Prior Notice. For Latest Information, Please Contact Us.

#### Note: All Dimensions are in MM

| TECHNICAL DATA               |                                    |
|------------------------------|------------------------------------|
| Model Name                   | CONE SC 1000                       |
| Cone Diameter (mm)           | 1000                               |
| Maximum Feed Size (mm)       | 140                                |
| CSS Range (mm)               | 16 - 38                            |
| Crusher Pulley RPM           | 630                                |
| Required Power (KW / HP)     | 110 / 150                          |
| Motor (1500 RPM) Pulley Size | 236mm PCD X 5 Groove - SPC Section |
| Recommended V Belt Size      | SPC 3550                           |