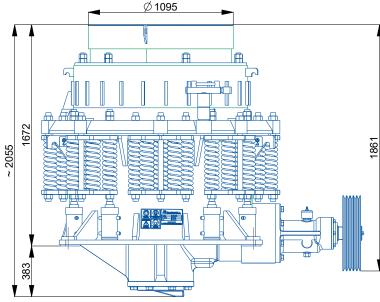

# **General Arrangement Drawing**

Note: The Information Including Construction, Technical Detail Are Subject To Change Without Prior Notice. For Latest Information, Please Contact Us.

#### Note: All Dimensions are in MM

| TECHNICAL DATA               |                                    |
|------------------------------|------------------------------------|
| Model Name                   | CONE SC 1000                       |
| Cone Diameter (mm)           | 1000                               |
| Maximum Feed Size (mm)       | 140                                |
| CSS Range (mm)               | 16 - 38                            |
| Crusher Pulley RPM           | 630                                |
| Required Power (KW / HP)     | 110 / 150                          |
| Motor (1500 RPM) Pulley Size | 236mm PCD X 5 Groove - SPC Section |
| Recommended V Belt Size      | SPC 3550                           |