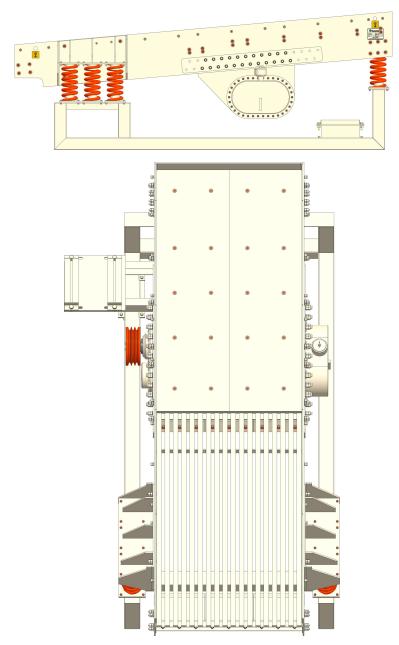

# Mechanical Grizzly Feeder Double Shaft Type 1200x4000

### Salient Features

- Large Stroke High Agitation Motion Results In A High Capacity Feeder With Superior Grizzly Separation
- Reliable Oil Bath Lubrication Results in Long Life Bearing
- Exposed Areas Are Covered With Replaceable Wear Liners
- Quick And Easy Replaceable Grizzly Bar

## **Technical Detail**

- Model Name: MGFDS 1240
- Feed Opening (Width mm x Breath mm): 1200 X 4000
- Maximum Feed Size (mm) : 600
- Type of Vibrator : Linear Vibration Using Mechanical Vibrating Unit With Double Shaft
- Feeder Pulley RPM : 600 900
- Capacity (TPH) : 200\*
- Required Power (KW / HP) : 22 / 30