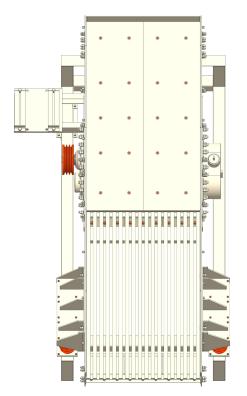

# Mechanical Grizzly Feeder Double Shaft Type 1200x4000

## **Technical Detail**

- Model Name: MGFDS 1240
- Feed Opening (Width mm x Breath mm): 1200 X 4000
- Maximum Feed Size (mm) : 600
- Type of Vibrator : Linear Vibration Using Mechanical Vibrating Unit With Double Shaft
- Feeder Pulley RPM : 600 900
- Capacity (TPH) : 200\*
- Required Power (KW / HP) : 22 / 30

# **General Arrangement Drawing**

The Information Including Construction, Technical Detail Are Subject To Change Without Prior Notice. For Latest Information, Please Contact Us.

VIEW-B