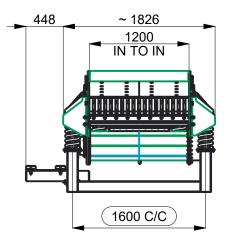

#### Note:- All Dimensions are in MM

| TECHNICAL DATA           |             |
|--------------------------|-------------|
| Model Name               | MGFDS 1240  |
| Feed Opening (mm x mm)   | 1200 X 4000 |
| Maximum Feed Size (mm)   | 600         |
| Required Power (KW / HP) | 22 / 30     |
| Feeder Pulley RPM        | 600 - 900   |