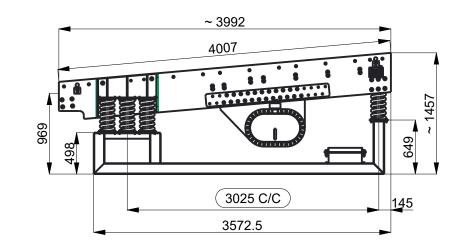

#### Note:- All Dimensions are in MM

| TECHNICAL DATA           |             |
|--------------------------|-------------|
| Model Name               | MGFDS 1240  |
| Feed Opening (mm x mm)   | 1200 X 4000 |
| Maximum Feed Size (mm)   | 600         |
| Required Power (KW / HP) | 22 / 30     |
| Feeder Pulley RPM        | 600 - 900   |