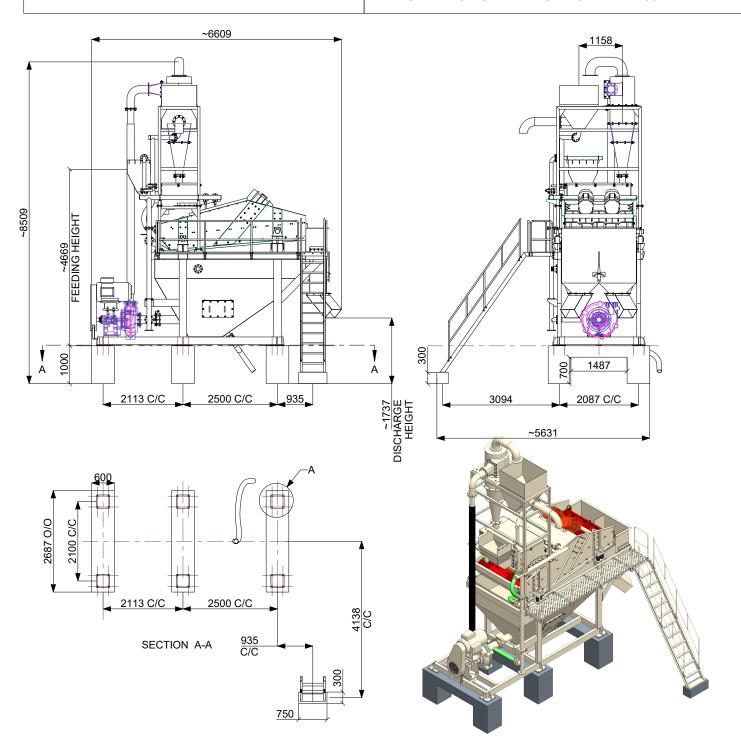

## 1-HWP0160-00-00-001 HYDRO-CYCLON SAND WASHING PLANT 160

Note: The Information Including Construction, Technical Detail Are Subject To Change Without Prior Notice. For Latest Information, Please Contact Us.

Note: All Dimensions are in MM

| TECHANICAL DATA                                   |                                                                                     |
|---------------------------------------------------|-------------------------------------------------------------------------------------|
| Model Name                                        | HWP 160                                                                             |
| Туре                                              | Hydro - Cyclone Type Sand<br>Washing Plant With Provisions<br>For P-Sand And M-Sand |
| Dewatering ScreenSize (Length mm x Width mm       | 4000 x 1800                                                                         |
| Dewatering Screen Power (KW / HP)                 | 14.2 (7.1X2) / 20 (10X2)                                                            |
| Slurry Pump Size Suction (inch) / Delivery (inch) | 8/6                                                                                 |
| Slurry Pump Flow Rate (M <sup>3</sup> / HR)       | 250                                                                                 |
| Slurry Pump Power (KW / HP)                       | 37 / 50                                                                             |
| Hydro Cyclone Size (mm)                           | 600                                                                                 |
| Capacity TPH)                                     | 150 - 160                                                                           |