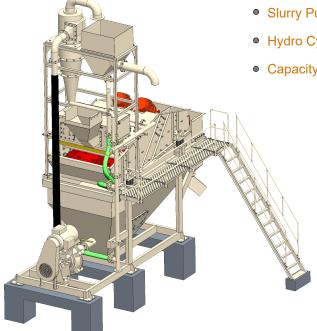

## **Salient Features**

- High Performance Dewatering Screen Equipped With Long Life PU Mesh & Reliable Vibratory Motors
- Proven Cyclone design Assures Fine Removal, PU Lined Cyclone Gives Longer Durability
- Multi-Function Single Point Water Inlet provides Ease of Installation and Maintenance
- Slurry Distribution at Overhead Tank for Ease of Maintenance of Discharge Line
- User Friendly Compact Design

### **Technical Detail**

- Model Name: MAX HWP 160
- Type: Hydro Cyclone Type Sand Washing Plant With Provisions For P-Sand And M-Sand
- Dewatering Screen Size (Length mm x Width mm: 4000 x 1800
- Dewatering Screen Power (KW / HP): 14.2 (7.1X2) / 20(10X2)
- Slurry Pump Size Suction (inch) / Delivery (inch): 8 / 6
- Slurry Pump Flow Rate (M3 / hr): 250
- Slurry Pump Power (KW / HP) : 37.5 / 50
- Hydro Cyclone Size (mm): 600
- Capacity (TPH): 150 160