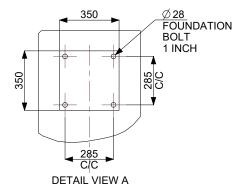

## 1-HWP0160-00-00-001 HYDRO-CYCLON SAND WASHING PLANT 160

Note: The Information Including Construction, Technical Detail Are Subject To Change Without Prior Notice. For Latest Information, Please Contact Us.

Note: All Dimensions are in MM

| TECHANICAL DATA                                   |                                                                                     |
|---------------------------------------------------|-------------------------------------------------------------------------------------|
| Model Name                                        | HWP 160                                                                             |
| Туре                                              | Hydro - Cyclone Type Sand<br>Washing Plant With Provisions<br>For P-Sand And M-Sand |
| Dewatering ScreenSize (Length mm x Width mm       | 4000 x 1800                                                                         |
| Dewatering Screen Power (KW / HP)                 | 14.2 (7.1X2) / 20 (10X2)                                                            |
| Slurry Pump Size Suction (inch) / Delivery (inch) | 8/6                                                                                 |
| Slurry Pump Flow Rate (M <sup>3</sup> / HR)       | 250                                                                                 |
| Slurry Pump Power (KW / HP)                       | 37 / 50                                                                             |
| Hydro Cyclone Size (mm)                           | 600                                                                                 |
| Capacity TPH)                                     | 150 - 160                                                                           |