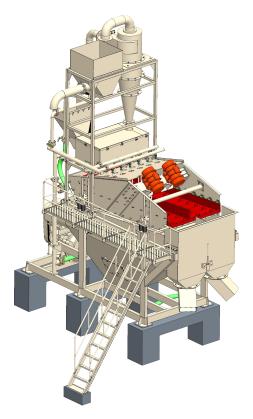

# **Hydro-Cyclon Sand Washing Plant 160**

## **Salient Features**

- High Performance Dewatering Screen Equipped With Long Life PU Mesh & Reliable Vibratory Motors
- Proven Cyclone design Assures Fine Removal, PU Lined Cyclone Gives Longer Durability
- Multi-Function Single Point Water Inlet provides Ease of Installation and Maintenance
- Slurry Distribution at Overhead Tank for Ease of Maintenance of Discharge Line
- User Friendly Compact Design

### **Technical Detail**

- Model Name: MAX HWP 160
- Type: Hydro Cyclone Type Sand Washing Plant With Provisions For P-Sand And M-Sand
- Dewatering Screen Size (Length mm x Width mm: 4000 x 1800
- Dewatering Screen Power (KW / HP): 14.2 (7.1X2) / 20(10X2)
- Slurry Pump Size Suction (inch) / Delivery (inch): 8 / 6
- Slurry Pump Flow Rate (M3 / hr): 250
- Slurry Pump Power (KW / HP) : 37.5 / 50
- Hydro Cyclone Size (mm): 600
- Capacity (TPH): 150 160