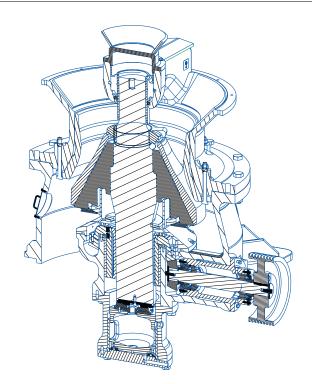

### **Salient Features**

- Robust Design
- Easy Adjustment For CSS Setting
- Reliable Dust And Dirt Protection With Dual Dust Seal
- Advanced Lubrication System With Full Safety