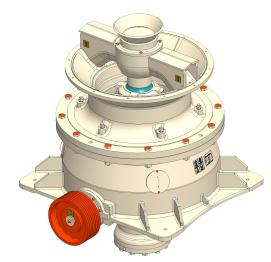

## Cone Crusher GC 1080

### **Salient Features**

- Robust Design
- Easy Adjustment For CSS Setting
- Reliable Dust And Dirt Protection With Dual Dust Seal
- Advanced Lubrication System With Full Safety

#### **Technical Detail**

- Model Name: CONE GC 1080
- Cone Diameter (mm): 1080
- Maximum Feed Size (mm): 200
- CSS Range (mm): 18 30
- Throughput Capacity (TPH): 120 200
- Crusher Pulley RPM: 1015
- Required Power (KW / HP): 180 / 240