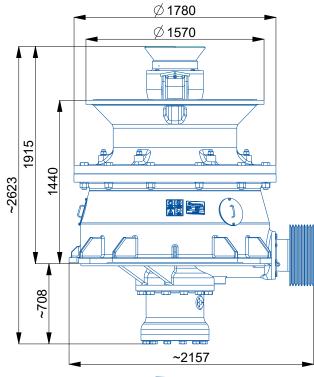

# **General Arrangement Drawing**

Note: All Dimensions are in MM

| TECHANICAL DATA              |                                  |
|------------------------------|----------------------------------|
| Model Name                   | CONE GC1080                      |
| Cone Diameter (mm)           | 1080                             |
| Maximum Feed Size (mm)       | 200                              |
| CSS Range (mm)               | 18 - 30                          |
| Crusher Pulley RPM           | 1015                             |
| Required Power (KW / HP)     | 180 - 240                        |
| Motor (1500 RPM) Pulley Size | 375mm PCD X 8 Groove-SPC Section |
| Recommended V Belt Size      | SPC 3250                         |

#### **Technical Detail**

- Model Name: CONE GC 1080
- Cone Diameter (mm): 1080
- Maximum Feed Size (mm): 200
- CSS Range (mm): 18 30
- Throughput Capacity (TPH): 120 200
- Crusher Pulley RPM: 1015
- Required Power (KW / HP): 180 / 240