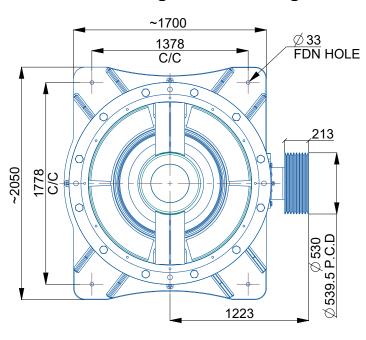

# **General Arrangement Drawing**

Note: All Dimensions are in MM

| TECHANICAL DATA              |                                  |
|------------------------------|----------------------------------|
| Model Name                   | CONE GC1080                      |
| Cone Diameter (mm)           | 1080                             |
| Maximum Feed Size (mm)       | 200                              |
| CSS Range (mm)               | 18 - 30                          |
| Crusher Pulley RPM           | 1015                             |
| Required Power (KW / HP)     | 180 - 240                        |
| Motor (1500 RPM) Pulley Size | 375mm PCD X 8 Groove-SPC Section |
| Recommended V Belt Size      | SPC 3250                         |