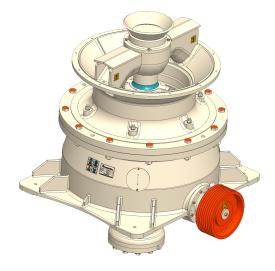

## Cone Crusher GC 1080

### **Salient Features**

- Robust Design
- Easy Adjustment For CSS Setting
- Reliable Dust And Dirt Protection With Dual Dust Seal
- Advanced Lubrication System With Full Safety

#### **Technical Detail**

- Model Name: CONE GC 1080
- Cone Diameter (mm): 1080
- Maximum Feed Size (mm): 200
- CSS Range (mm): 18 30
- Throughput Capacity (TPH): 120 200
- Crusher Pulley RPM: 1015
- Required Power (KW / HP): 180 / 240