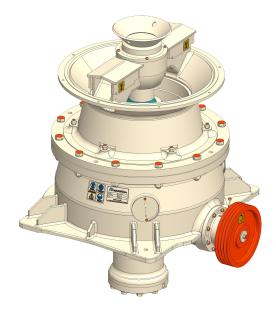

## Cone Crusher GC 820

### **Salient Features**

- Robust Design
- Easy Adjustment For CSS Setting
- Reliable Dust And Dirt Protection With Dual Dust Seal
- Advanced Lubrication System With Full Safety