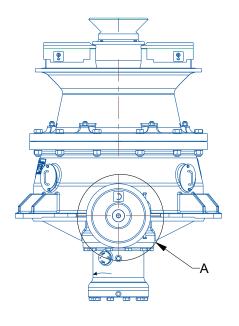

# **General Arrangement Drawing**

**DETAIL VIEW A** 

The Information Including Construction, Technical Detail Are Subject To Change Without Prior Notice. For Latest Information, Please Contact Us.

| Note. All Differsions are in wiw |                                  |
|----------------------------------|----------------------------------|
| TECHANICAL DATA                  |                                  |
| Model Name                       | CONE GC 0820                     |
| Cone Diameter (mm)               | 820                              |
| Maximum Feed Size (mm)           | 120                              |
| CSS Range (mm)                   | 22 - 28                          |
| Crusher Pulley RPM               | 1015                             |
| Required Power (KW / HP)         | 75 / 100                         |
| Motor (1500 RPM) Pulley Size     | 335mm PCD X 4 Groove-SPC Section |
| Recommended V Belt Size          | SPC 3000                         |
|                                  |                                  |