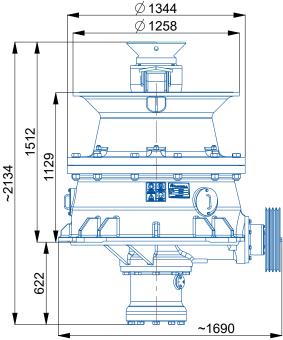

# **General Arrangement Drawing**

**DETAIL VIEW A** 

The Information Including Construction, Technical Detail Are Subject To Change Without Prior Notice. For Latest Information, Please Contact Us.

| Note. All Differsions are in wiw |                                  |
|----------------------------------|----------------------------------|
| TECHANICAL DATA                  |                                  |
| Model Name                       | CONE GC 0820                     |
| Cone Diameter (mm)               | 820                              |
| Maximum Feed Size (mm)           | 120                              |
| CSS Range (mm)                   | 22 - 28                          |
| Crusher Pulley RPM               | 1015                             |
| Required Power (KW / HP)         | 75 / 100                         |
| Motor (1500 RPM) Pulley Size     | 335mm PCD X 4 Groove-SPC Section |
| Recommended V Belt Size          | SPC 3000                         |
|                                  |                                  |