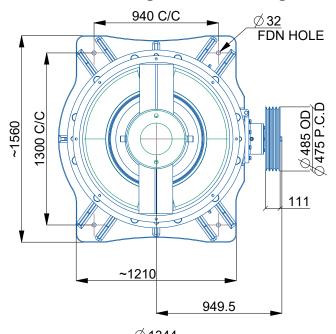

# **General Arrangement Drawing**

**DETAIL VIEW A** 

The Information Including Construction, Technical Detail Are Subject To Change Without Prior Notice. For Latest Information, Please Contact Us.

| Note. All Differsions are in wiw |                                  |
|----------------------------------|----------------------------------|
| TECHANICAL DATA                  |                                  |
| Model Name                       | CONE GC 0820                     |
| Cone Diameter (mm)               | 820                              |
| Maximum Feed Size (mm)           | 120                              |
| CSS Range (mm)                   | 22 - 28                          |
| Crusher Pulley RPM               | 1015                             |
| Required Power (KW / HP)         | 75 / 100                         |
| Motor (1500 RPM) Pulley Size     | 335mm PCD X 4 Groove-SPC Section |
| Recommended V Belt Size          | SPC 3000                         |
|                                  |                                  |