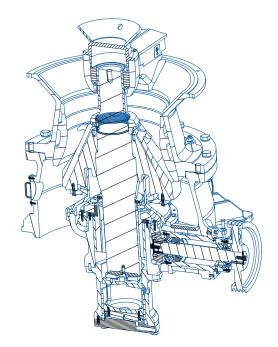

tion, Etc. Are For Information Only And Subject To Change Without Prior Notice.

Scope Of Supply May Differ From The Display Presented Here And It Is Fully As Per The Commercial Offer.

**MAXWELL CRUSHTECH** 

Unit-1: Block No.:188, Opp. Futura Engineering, Isand Road, At: Chhtral, Tal.: Kalol, Dist.: Gandhinagar, Gujarat-382729, INDIA. Unit-2: 26, At.: Bibipura, Opp. Giriraj Petrolium, Tal.: Bayad, Dist.: Aravalli, Gujarat-383325, INDIA. Mobile: +91-99251 25175, +91-99252 45504

E-mail: maxwelldapatelgmail.com , dapatel@maxwellcrushtech.com

### 1-GCC0820-00-001 Cone Crusher GC 820-01

# **General Arrangement Drawing**







**DETAIL VIEW A** 

The Information Including Construction, Technical Detail Are Subject To Change Without Prior Notice. For Latest Information, Please Contact Us.







| Note. All Differsions are in wiw |                                  |
|----------------------------------|----------------------------------|
| TECHANICAL DATA                  |                                  |
| Model Name                       | CONE GC 0820                     |
| Cone Diameter (mm)               | 820                              |
| Maximum Feed Size (mm)           | 120                              |
| CSS Range (mm)                   | 22 - 28                          |
| Crusher Pulley RPM               | 1015                             |
| Required Power (KW / HP)         | 75 / 100                         |
| Motor (1500 RPM) Pulley Size     | 335mm PCD X 4 Groove-SPC Section |
| Recommended V Belt Size          | SPC 3000                         |
|